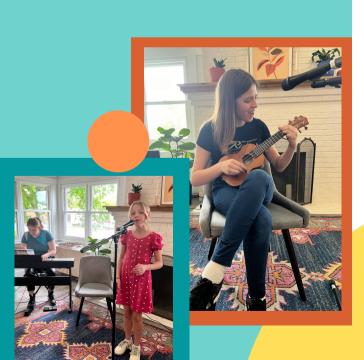

# **PRIVATE LESSONS**

#### VOICE. PIANO. GUITAR. UKULELE.

Private lessons are great for students of all skill levels. These one-on-one classes focus on building musicianship appropriate to a student's level, and are tailored to a student's interests. We believe that lessons should be fun, informative, and efficient. Students will begin to understand their chosen instrument, learn theory appropriate to their level, work on musical expression, and most importantly, build confidence. A love of music and performing starts with an encouraging and fun environment!